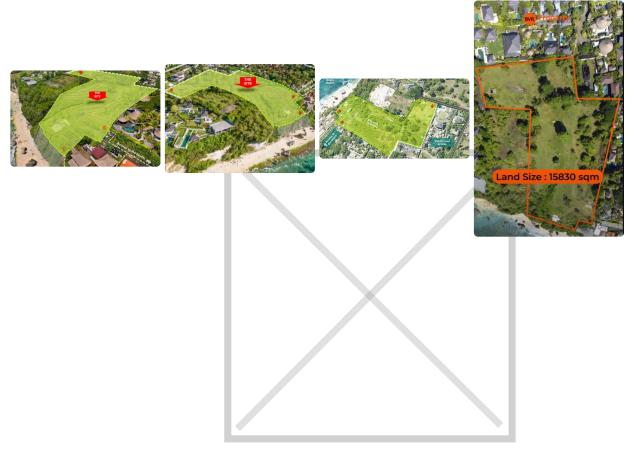

## **Land Description**

Explore this valuable beachfront land in Bingin today.

An Exclusive Investment Opportunity to Own a Premium Development Plot of up to 15,830 m2, boasting 60m of West-Facing Cliff Frontage that Offers Spectacular Views of the World-Class Bingin Surf Break on Bali's Bukit Peninsula.

Property Information:

Title: Freehold - SHM

Land size: 15830 sqm

Price: 1.4 Billion IDR per are

Location Bingin

Land Status Available

Land Ownership Freehold

Land Size 15,830sqm