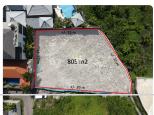

Land information:

Land size: 805 m2

Freehold SHM

Access: 5m wide access road

Zoning: Commercial (ITR Pariwisata)

Topography: Rectangular shape and level land

Orientation: East Distance to beach: 450m

Price: 1.7 Billion IDR per are

Location Berawa

Land Status Available

Land Ownership Freehold

Land Size 805sqm

Price IDR 13,685,000,000