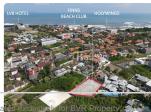

## **Land Description**

Freehold Investment land 450m from Berawa Beach

A rare find in the heart of Berawa This 805m2 block of land wont be available for much longer

With only 450m to Berawa beach this is the perfect investment to build that dream home

Land information:

Land size: 805 m2

Freehold SHM

Access: 5m wide access road

Zoning: Commercial (ITR Pariwisata)

Topography: Rectangular shape and level land

Orientation: East Distance to beach: 450m

Price: 1.7 Billion IDR per are