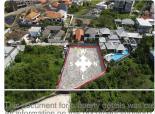

## **Land Description**

Freehold Investment land 450m from Berawa Beach

A rare find in the heart of Berawa This 805m2 block of land wont be available for much longer

With only 450m to Berawa beach this is the perfect investment to build that dream home

Land information:

Land size: 805 m2

Freehold SHM

Access: 5m wide access road

Zoning: Commercial (ITR Pariwisata)

Topography: Rectangular shape and level land

Orientation: East Distance to beach: 450m

Price: 1.7 Billion IDR per are