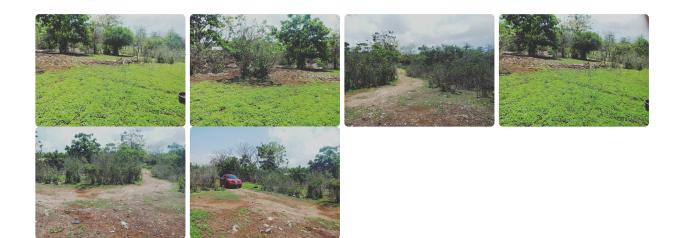

## Land Description

Freehold Land in Jimbaran.

This small land pocket is situated just off JI Goa Peteng.

Surrounding area being developed at the moment so this is a great investment opportunity.

This block of flat land is only a 8 minute drive from Jimbaran Beach, and a 15 minute drive from both New Kuta Golf Course and Balangan Beach.

Property Information:

Title: Freehold land

Land size: 425 m2 (4.25 are)

Land dimensions: Square land pocket

Access: Road access towards land

Surroundings: Empty Land, Newly build Villas, close by restaurants/convenience stores

## **Property Images**

This document for property details was created exclusively for BVR Property. All information on this document shouldn't be edited without the permission from BVR Property Team.