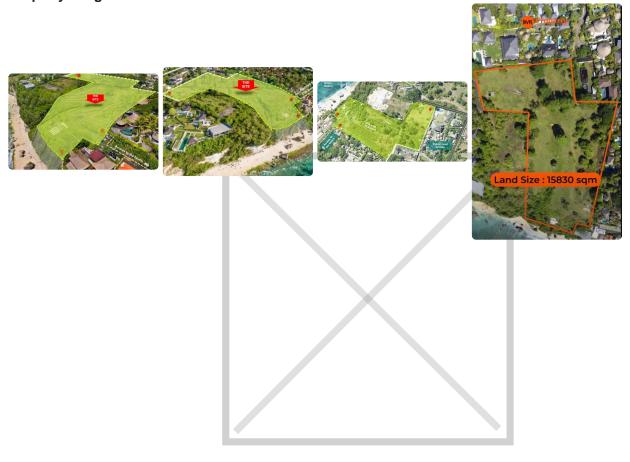

## **Land Description**

Exceptional Freehold Cliff Front Land in Bingin with Multiple Plot Options.

Here's a distinctive investment opportunity to secure a premium development site covering up to 15,830 m2, featuring 60 meters of west-facing cliff frontage that offers breathtaking views of the renowned Bingin Surf break on Bali's Bukit Peninsula.

WORLD CLASS SEAVIEW: West facing cliff front site with front row view of the world class Bingin Surf break

OPTION TO ACQUIRE: Potential for prospective investor acquire development lot 1.58Ha

STRATEGIC LOCATION: The Property is only 30 minutes from the airport. The area boasts a number of premier hotel and resort properties, golf course and surf breaks